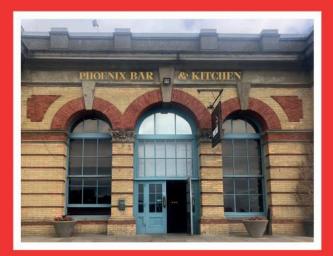

B) Dimensions
  Survey Dimensions: Brickwork
  column @ 920mm
  Suggested Production Size:
  800mm x 400mm
- C) Maximum Letter Height: 50mm
- D) Material: 3mm ACM with digital print to face
- E) Maximum projection from the face of the building: 0.003m.







Location of external back of house signage



## Proposed Phoenix B&K signage

## Phoenix Bar

#### **Details**

- A) Height from the ground to base: 6M
- B) Dimensions: O/A 9925mm x 2700mm Suggested Production Size: 10025mm x 2800mm
- C) Maximum Letter Height: 300mm
- D) Maximum projection from the face of the building: 0.01m.
- E) Product Material: 9mm s/s letters with 30mm returns, finished in antique gold PU coating. Externally uplit with linear LED lighting detail.
- F) Method of attachment: Plugs and screws into mortar lines.







## THANKYOU FORYOUR CLOSE ATTENTION