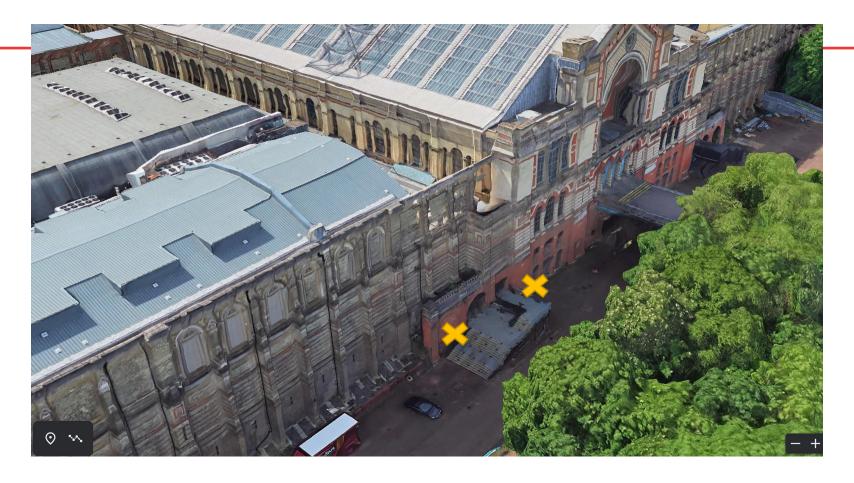

onal signage**





## Proposed NorthYardTheatre Stage Door signage

## Backstage

#### **Details**

- A) Height from the ground to base: 3.8M
- B) Dimensions 4250 x 3550mm Suggested Production Size: 3M x3M
- C) Maximum Letter Height: 50mm
- D) Material: 3mm ACM with digital print to face
- E) Maximum projection from the face of the building: 0.003m.
- F) Method of attachment: Plugs and screws into mortar lines.







## Proposed NorthYard kit load-in doorway

## Backstage

#### **Details**

- A) Height from the ground to base: 1.5M
- B) Dimensions
  Survey Dimensions: Brickwork
  column @ 920mm
  Suggested Production Size:
  800mm x 400mm
- C) Maximum Letter Height: 50mm
- D) Material: 3mm ACM with digital print to face
- E) Maximum projection from the face of the building: 0.003m.







Location of external back of house signage



## Proposed Phoenix B&K signage

## Phoenix Bar

#### **Details**

- A) Height from the ground to base: 6M
- B) Dimensions: O/A 9925mm x 2700mm Suggested Production Size: 10025mm x 2800mm
- C) Maximum Letter Height: 300mm
- D) Maximum projection from the face of the building: 0.01m.
- E) Product Material: 9mm s/s letters with 30mm returns, finished in antique gold PU coating. Externally uplit with linear LED lighting detail.
- F) Method of attachment: Plugs and screws into mortar lines.







## THANKYOU FORYOUR CLOSE ATTENTION