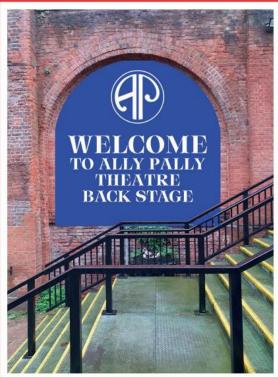

, whether front of house or back of house;

Application to include new signage above the Phoenix B&K – will be same as the signage proposed in the East Court, and in keeping with existing signage in the Palm Court;

Phoenix B&K signage will be lit to indicate to passers-by that it is open for business, especially important in the winter months



## **Existing Palm Court directional signage**





## Proposed NorthYardTheatre Stage Door signage

## Backstage

#### **Details**

- A) Height from the ground to base: 3.8M
- B) Dimensions 4250 x 3550mm Suggested Production Size: 3M x3M
- C) Maximum Letter Height: 50mm
- D) Material: 3mm ACM with digital print to face
- E) Maximum projection from the face of the building: 0.003m.
- F) Method of attachment: Plugs and screws into mortar lines.







## Proposed NorthYard kit load-in doorway

## Backstage

#### **Details**

- A) Height from the ground to base: 1.5M
- B) Dimensions
  Survey Dimensions: Brickwork
  column @ 920mm
  Suggested Production Size:
  800mm x 400mm
- C) Maximum Letter Height: 50mm
- D) Material: 3mm ACM with digital print to face
- E) Maximum projection from the face of the building: 0.003m.







Location of external back of house signage



## Proposed Phoenix B&K signage

## Phoenix Bar

#### **Details**

- A) Height from the ground to base: 6M
- B) Dimensions: O/A 9925mm x 2700mm Suggested Production Size: 10025mm x 2800mm
- C) Maximum Letter Height: 300mm
- D) Maximum projection from the face of the building: 0.01m.
- E) Product Material: 9mm s/s letters with 30mm returns, finished in antique gold PU c