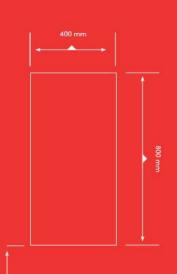

#### **Details**

- A) Height from the ground to base: 1.5M
- B) Dimensions
  Survey Dimensions: Brickwork
  column @ 920mm
  Suggested Production Size:
  800mm x 400mm
- C) Maximum Letter Height: 50mm
- D) Material: 3mm ACM with digital print to face
- E) Maximum projection from the face of the building: 0.003m.