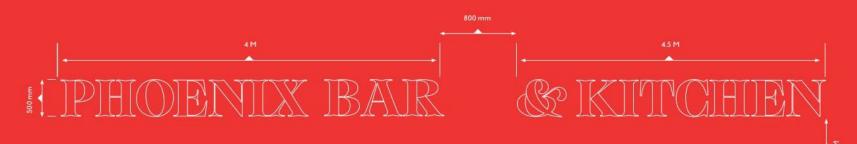

#### **Details**

- A) Height from the ground to base: 6M
- B) Dimensions: O/A 9925mm x 2700mm Suggested Production Size: 10025mm x 2800mm
- C) Maximum Letter Height: 300mm
- D) Maximum projection from the face of the building: 0.01m.
- E) Product Material: 9mm s/s letters with 30mm returns, finished in antique gold PU coating. Externally uplit with linear LED lighting detail.
- F) Method of attachment: Plugs and screws into mortar lines.