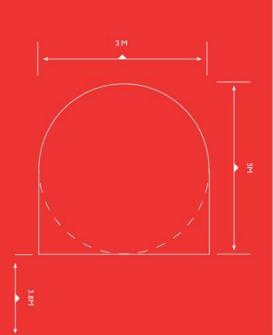

#### **Details**

- A) Height from the ground to base: 3.8M
- B) Dimensions 4250 x 3550mm Suggested Production Size: 3M x3M
- C) Maximum Letter Height: 50mm
- D) Material: 3mm ACM with digital print to face
- E) Maximum projection from the face of the building: 0.003m.
- F) Method of attachment: Plugs and screws into mortar lines.