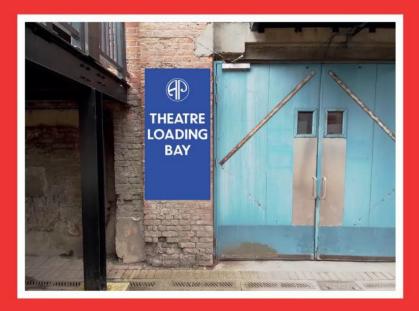

## Proposed NorthYard kit load-in doorway

#### **Details**

- A) Height from the ground to base: 1.5M
- B) Dimensions
  Survey Dimensions: Brickwork
  column @ 920mm
  Suggested Production Size:
  800mm x 400mm
- C) Maximum Letter Height: 50mm
- D) Material: 3mm ACM with digital print to face
- E) Maximum projection from the face of the building: 0.003m.